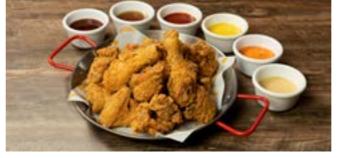

#### Whole Chicken 40.0 9494KJ

A whole chicken cut into 17 pieces (with bones) in 2 flavours of your choice, coated or served on the side

#### Flavours:

Original | Sweet Chilli | Soy Garlic | Spicy 3 Drizzled:

Sweet Mustard | Red Spicy Mayo 3 | White Spicy Mayo 3