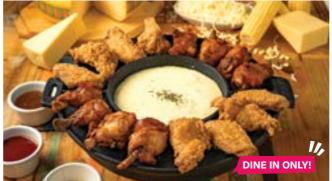

#### Chicken Corndue 45.0 9360KJ

Corn based cheese fondue centred and surrounded by 8 pieces of boxing chicken and 8 pieces of signature Gami wings. Served with 2 choices of the Gami sauces

#### **Dipping Sauces:**

Sweet Chilli | Soy Garlic | Spicy 3 | Sweet Mustard

Extra Corndue +6.0 1760KJ Extra Boxing Chicken 8pcs +15.0 3130KJ Extra 8pcs Gami Wings (with corn powder) +13.0 3330KJ