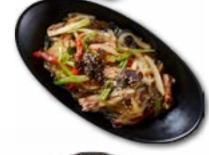

#### Spicy Stir Fry Chicken 18.0 5348KJ 5

#### Add mozzarella cheese on top +2.0

Stir-fried chicken fillets and vegetables in chef's special spicy sauce served on a sizzling plate with a side of steamed rice