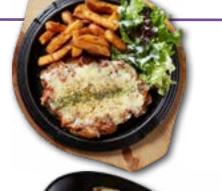

#### Corn Cheese 11.0 2884KJ

Baked creamy sweet corn kernels covered with melted mozzarella cheese