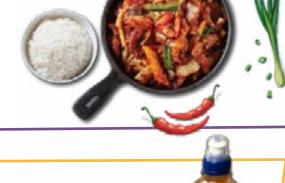

#### Chicken Parma 19.9 6567KJ

Crumbed chicken cutlet baked with napoli sauce, topped with mozzarella and parmesan cheese and served with green salad and side of chips