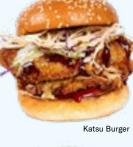

#### © Chunky Prawn Burger 22.0 3050KJ Chunky prawn meat in crispy dough with fresh lettuce, tomato and spanish onion and home-made

tartar sauce on a toasted bun

Crumbed chicken double stacked cutlet layered with apple coleslaw. Gami katsu sauce and cheese sauce on a toasted bun