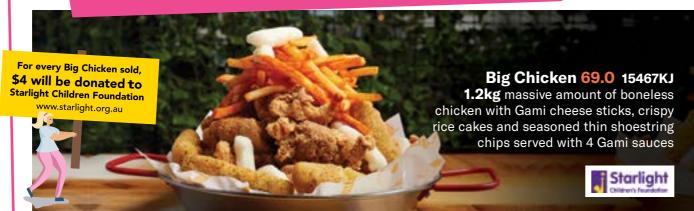

### PPETIZERS

Gami Prawn Mandu 14.5 1600KJ % Hand-made premium mandu (5 pcs) filled with real chunky prawn meats wrapped up in crusty thin skin

Gami Japchae Mandu 12.5 1820KJ 🍁 Hand-made premium mandu (4 pcs) filled with stir-fried vegetables and sweet potato noodle in sweet soy sauce wrapped up in crusty thin skin and drizzle over Chef's sweet and spicy sauce

Gami Cheese Sticks 12.5 2175KJ Deep-fried mozzarella cheese sticks (6 pcs) covered with herbed bread crumbs served with sweet chilli sauce

Garden Salad 9.5 840KJ 🍁

Fresh garden salad, apple, tomato and beetroot with choice of dressing

**Choose your dressing:** 

Apple | Balsamic Dressing

# SAPII SIGNATURE





 Galbi Chicken Ssam 49.0 12400KJ Gami boneless chicken coated in Korean BBQ Galbi sauce with a Gami twist. Served with lettuce, pita bread, spring onion and variety of sauces: kimchi salsa, hummus, crushed garlic to enjoy the traditional culture of "Ssam"

Extra Lettuce and Pita Bread +5.0 1110KJ Extra Sauce +2.5 (Kimchi Salsa 95KJ | Hummus 580KJ | **Crushed Garlic 525KJ)** 



Gochu Mayo Chicken 45.0 10800KJ Red spicy mayo and white spicy mayo sauces drizzled over half and half boneless chicken topped with sliced onion, jalapeno and chilli served with a side of shoestring chips



#### Chicken Corndue 45.0 9360KJ

Corn based cheese fondue centred and surrounded by 8 pieces of boxing chicken and 8 pieces of signature Gami wings. Served with 2 choices of the Gami sauces

#### **Dipping