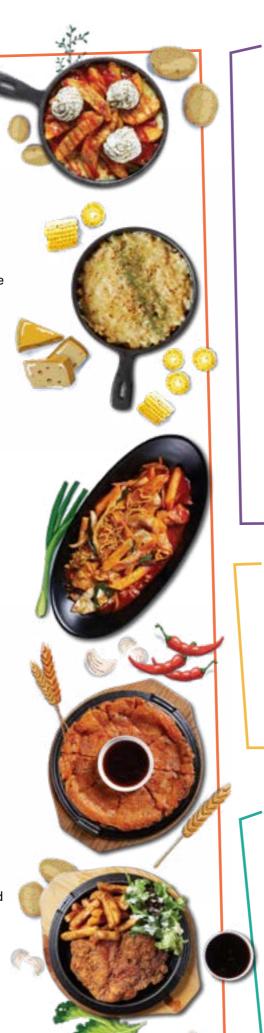

#### **№ Potato Heaven 16.5** 6825KJ **♦**

Signature potato dish with layers of creamy mashed potato, mozzarella cheese, and wedges, topped with sweet chilli sauce, tomato sauce and sour cream