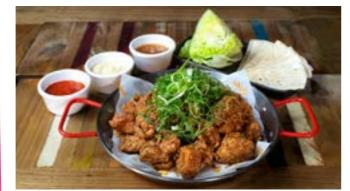

#### Spicy Stir Fry Chicken 18.0 5348KJ 5

#### Add mozzarella cheese on top +2.0

Stir-fried chicken fillets and vegetables in chef's special spicy sauce served on a sizzling plate with a side of steamed rice