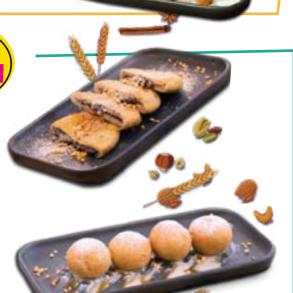

#### → Hotteok 8.5 2742KJ → ◆

Korean street style sweets. Glutinous pancake filled with creamy melted black sugar and various nuts, sprinkled with crushed peanuts

#### 

Glutinous donuts filled with sweet red bean paste drizzled with caramel syrup and condensed milk, sprinkled with crushed peanuts