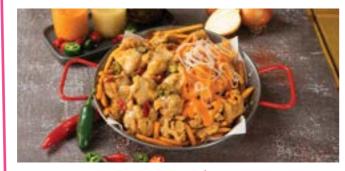

#### 🦊 Tteok bokki 14.5 3354KJ 🧳

#### Add mozzarella cheese on top +2.0

Stir-fried rice cakes, fish cakes, mixed vegetables and noodles in Korean gourmet chilli sauce